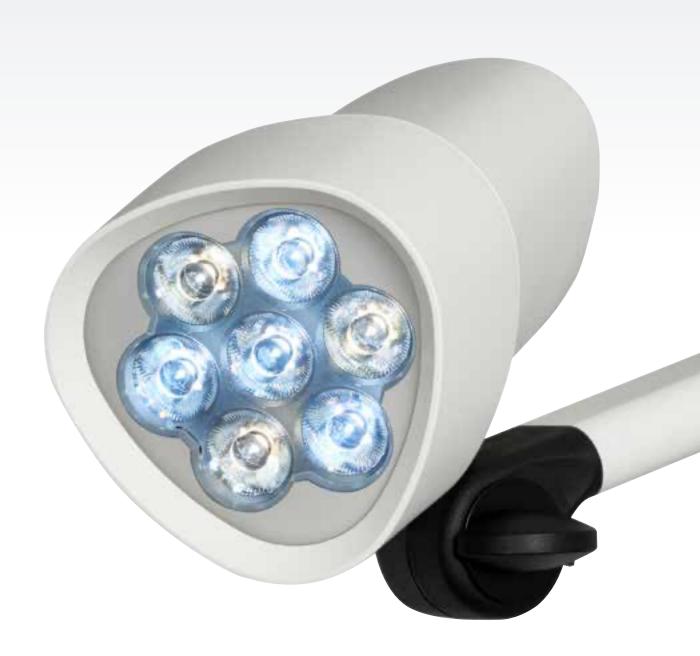

### Versatile classic. HALUX N50

HALUX N50 is the right luminaire for anyone looking for good lighting quality. The illuminance of up to 50,000 lux at 0.5 m and the 18 cm large light field provide optimal examination conditions. It is versatile for examinations in dermatology, intensive care, neonatology, gynecology, obstetrics or urology, but also at the patient's bedside or for the preparation of a surgical procedure.

| HALUX N50                | technical data                                              |
|--------------------------|-------------------------------------------------------------|
| luminous power *         | 50,000 Lux @ 0.5 m                                          |
| colour temperature *     | fixed: 4400 K<br>adjustable: 3300 K / 3800 K /<br>4400 K ** |
| lighting field @ 0.5 m * | Ø 18 cm                                                     |
| colour rendering index   | Ra > 93                                                     |
| usage                    | touch panel on luminaire head or rocker switch (I/O)        |
| class of protection      | II                                                          |
| protection rating        | IP 20 (luminaire head)                                      |