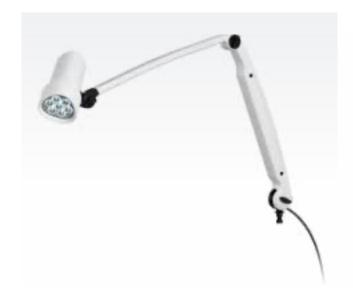

# HALUX N50 – variations

HALUX N50 P FX pin version | spring arm

HALUX N50 P SX pin version | flexarm

#### Large assortment

HALUX N50 impresses with a well thought out variety: with a robust flexible arm or a positionally stable spring arm, LEDs with defined or adjustable colour temperatures and various mounting options.