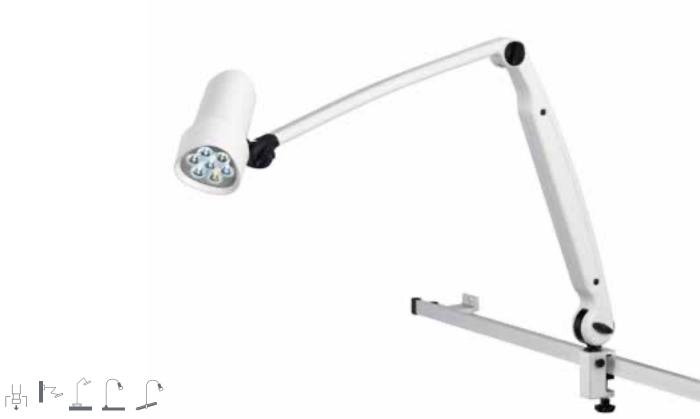

# HALUX N50 – variations

HALUX N50 P FX pin version | spring arm

HALUX N50 P SX pin version | flexarm

#### Large assortment

HALUX N50 impresses with a well thought out variety: with a robust flexible arm or a positionally stable spring arm, LEDs with defined or adjustable colour temperatures and various mounting options.

| special features |                                                                                                                        |
|------------------|------------------------------------------------------------------------------------------------------------------------|
| HALUX N50        | <ul><li> 3 colour temperatures **</li><li> 5-stage dimmable **</li><li> maintenance-free</li></ul>                     |
| variations       | gynecology                                                                                                             |
| fastening        | pin universal                                                                                                          |
| accessories      | <ul><li>wall mount</li><li>roller stand</li><li>fasting hardware</li><li>universal mount</li><li>table clamp</li></ul> |