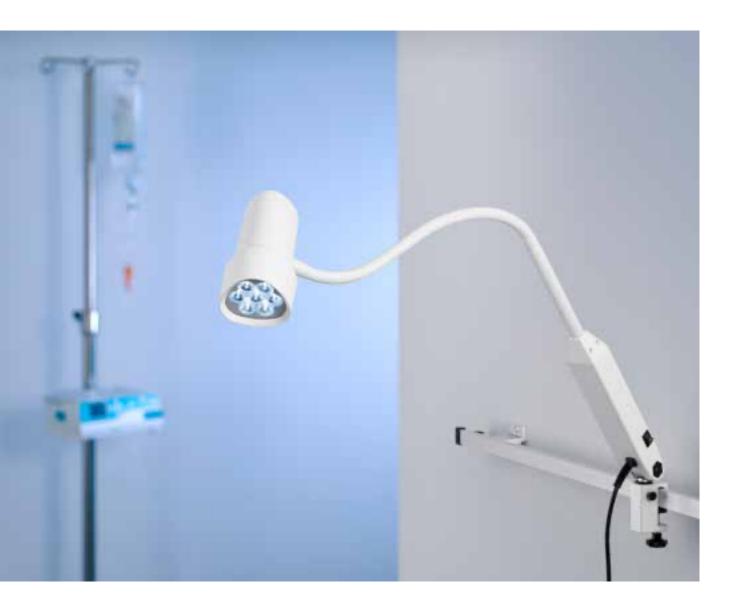

### Versatile classic. HALUX N50

HALUX N50 is the right luminaire for anyone looking for good lighting quality. The illuminance of up to 50,000 lux at 0.5 m and the 18 cm large light field provide optimal examination conditions. It is versatile for examinations in dermatology, intensive care, neonatology, gynecology, obstetrics or urology, but also at the patient's bedside or for the preparation of a surgical procedure.

| special features |                                                                                                                        |
|------------------|------------------------------------------------------------------------------------------------------------------------|
| HALUX N50        | <ul><li> 3 colour temperatures **</li><li> 5-stage dimmable **</li><li> maintenance-free</li></ul>                     |
| variations       | gynecology                                                                                                             |
| fastening        | pin universal                                                                                                          |
| accessories      | <ul><li>wall mount</li><li>roller stand</li><li>fasting hardware</li><li>universal mount</li><li>table clamp</li></ul> |