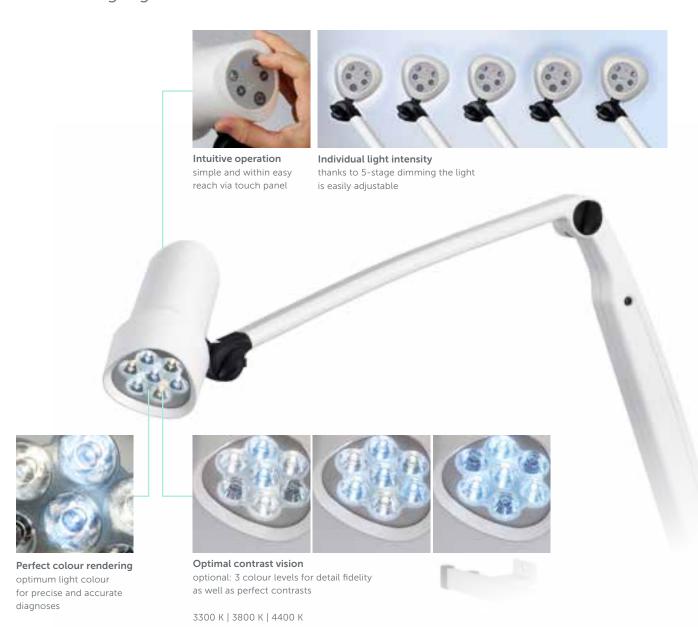

| HALUX N50                | technical data                                              |
|--------------------------|-------------------------------------------------------------|
| luminous power *         | 50,000 Lux @ 0.5 m                                          |
| colour temperature *     | fixed: 4400 K<br>adjustable: 3300 K / 3800 K /<br>4400 K ** |
| lighting field @ 0.5 m * | Ø 18 cm                                                     |
| colour rendering index   | Ra > 93                                                     |
| usage                    | touch panel on luminaire head or rocker switch (I/O)        |
| class of protection      | II                                                          |
| protection rating        | IP 20 (luminaire head)                                      |

| special features |                                                                                                                        |
|------------------|------------------------------------------------------------------------------------------------------------------------|
| HALUX N50        | <ul><li> 3 colour temperatures **</li><li> 5-stage dimmable **</li><li> maintenance-free</li></ul>                     |
| variations       | gynecology                                                                                                             |
| fastening        | pin universal                                                                                                          |
| accessories      | <ul><li>wall mount</li><li>roller stand</li><li>fasting hardware</li><li>universal mount</li><li>table clamp</li></ul> |

#### Large assortment

HALUX N50 impresses with a well thought out variety: with a robust flexible arm or a positionally stable spring arm, LEDs with defined or adjustable colour temperatures and various mounting options.

#### Durable use

High-quality materials and long-life LEDs ensure a flawless use. The closed design facilitates cleaning and prevents the penetration of cleaning agents into the luminaire head.